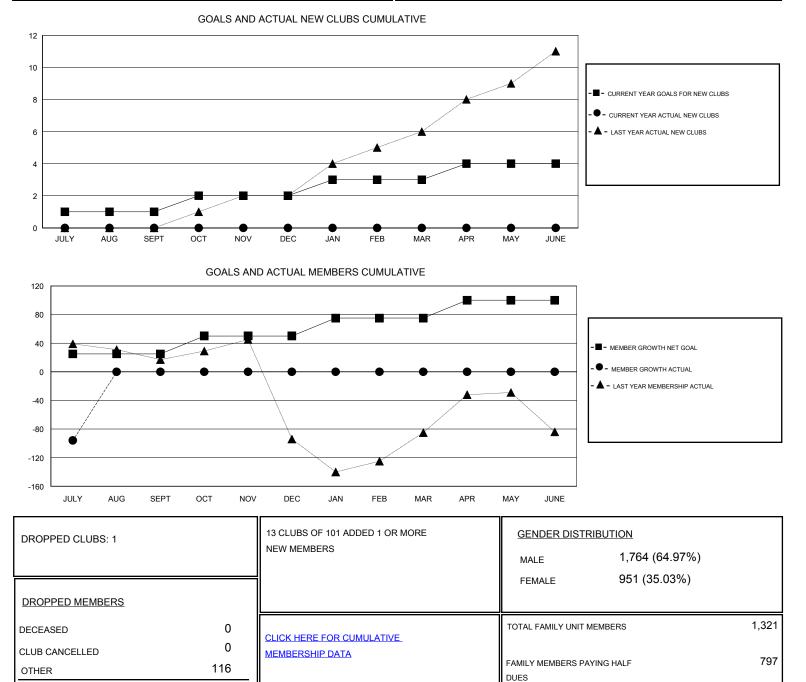

## District 3233G2

Results as of: 7/31/2019

| GMT:                           | LOCATION INDIA |   |   |                                  |    |    | GMT CA |
|--------------------------------|----------------|---|---|----------------------------------|----|----|--------|
| Clubs<br>RESULTS FOR 2019-2020 |                |   |   | Members<br>RESULTS FOR 2019-2020 |    |    |        |
|                                |                |   |   |                                  |    |    |        |
| JULY/AUG/SEPT                  | 1              | 0 | 1 | JULY/AUG/SEPT                    | 25 | 34 | 116    |
| OCT/NOV/DEC                    | 1              | 0 | 0 | OCT/NOV/DEC                      | 25 | 0  | 0      |
| JAN/FEB/MAR                    | 1              | 0 | 0 | JAN/FEB/MAR                      | 25 | 0  | 0      |
| APR/MAY/JUNE                   | 1              | 0 | 0 | APR/MAY/JUNE                     | 25 | 0  | 0      |